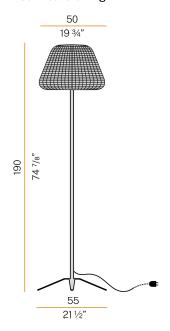

| PROTECTION DEGREE        | IP65                                                              |
| PACKING DIMENSIONS       | 0,0 x 0,0 x 0,0 cm                                                |













Floor lighting fixture for outdoor spaces, with direct and indirect light emission.

Pickled sheet metal bearing base in polyacrylic paint.

Body in brass tube in polyacrylic paint.

Turned aluminium structure in white or metallized brown polyacrylic paint.

Integrated switch.

Silicone gasket.

Transparent polycarbonate diffuser.

 $Lampshade\ in\ hand-woven\ synthetic\ rattan\ available\ in\ striated\ white/grey\ or\ brown.$ 

Nickelled brass M12 cable gland.

Stainless steel screws.

Equipped with a 3m (118,1") long orange polyure than e power cable with plug.

## Technical drawing