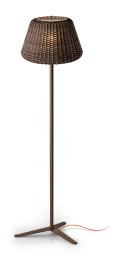

Floor lighting fixture for outdoor spaces, with direct and indirect light emission.

Pickled sheet metal bearing base in polyacrylic paint.

Body in brass tube in polyacrylic paint.

Turned aluminium structure in white or metallized brown polyacrylic paint.

Integrated switch.

Silicone gasket.

Transparent polycarbonate diffuser.

 $Lampshade\ in\ hand-woven\ synthetic\ rattan\ available\ in\ striated\ white/grey\ or\ brown.$ 

Nickelled brass M12 cable gland.

Stainless steel screws.